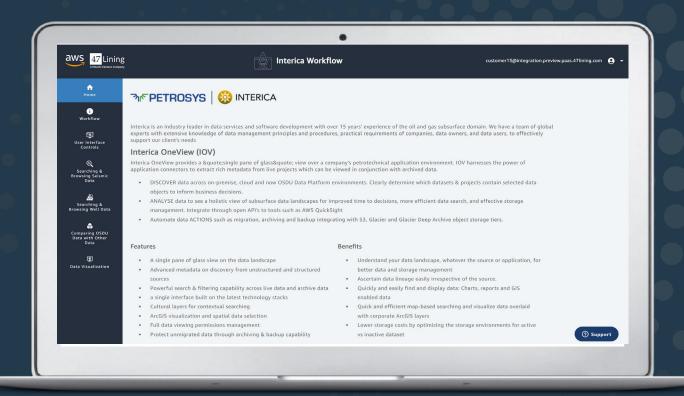

#### INTERICA OneView

We're excited to be part of the OSDU Ecosystem Launchpad, offering a plugand-play foundation for easy utilization of the OSDU Data Platform.

The Interica OneView workflow, can be experienced interactively with real data, simplifying adoption at the click of a button.

#### INTERICA OneView

Search, Analyse, Catalogue, Archive, Restore