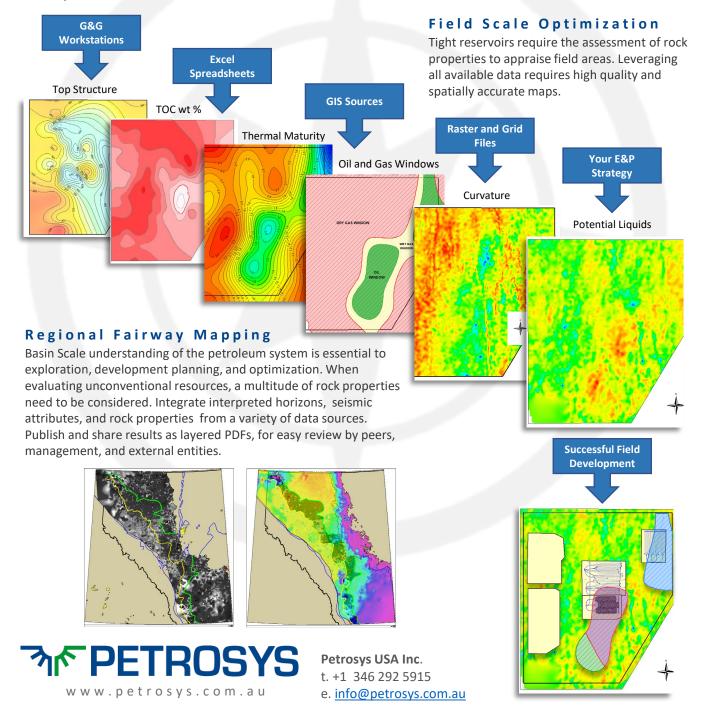

## Mapping Unconventional Resources

PETROSYS PRO

Optimizing the value of Unconventional Resources requires integration of a variety of rock properties from the basin scale to the scale of individual well bores. Appropriate comparison of geological, geophysical, and petrophysical observations, overlain by the reality of surface land tenure and infrastructure availability enables successful exploration, appraisal, and development planning.

Petrosys PRO is a highly flexible mapping toolset the allows integration of structural, geochemical, thermal model, image and seismic attribute data through computation on fault aware grids. Accurate depth grids can be combined with computed liquid potential attributes to determine potential reserves and plan field development.