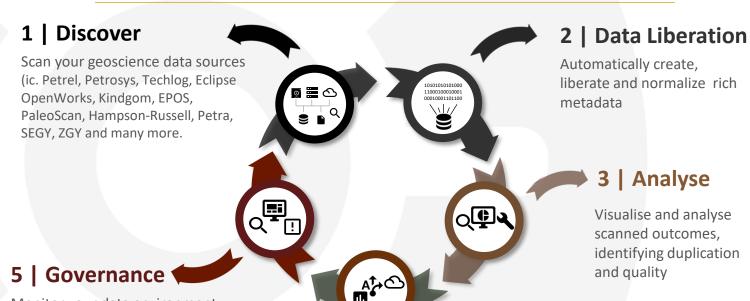

Monitor your data environment, receive automated summaries and alerts

#### 4 | Move and Archive

Build and simulate policies, then automate data movement to costeffective long-term storage inc. Microsoft Azure & AWS S3)

#### Features

- Extract advanced metadata on discovery from petrotechnical applications
- Search for data across multiple applications, versions and repositories
- Combining Interica's PRM<sup>®</sup> and PARS<sup>®</sup> technology into a single interface
- API enabled customised charts, reports and GIS
- ArcGIS visualisation and data selections
- Controlled data viewing with intelligent permissions management

#### Benefits

- Understand live and archived data landscape for more efficient geoscience operations
- Quickly and easily find and display data from within projects: wells, seismic, horizons, models etc.
- Built on the latest technology stacks to enhance performance and offer higher levels of security
- Integrate with preferred BI & analytics tools
- Quick and efficient map-based searching
- Only see/access data to which privileges are granted by role

#### 5 reasons to upgrade to Interica OneView:

- Advanced metadata extraction on discovery of projects means; richer metadata, more valuable archives & faster performance
- Open RESTful API enabling data sharing and federation with other apps
- Cloud ready with Microsoft Azure and AWS S3 protocols
- Analytics & AI ready business insights and automation.
- Dynamic new HTML5 interface including ESRI ArcGIS mapping for an intuitive user experience

### Integrating with many 3<sup>rd</sup> party applications

- 30+ connectors for a wide variety of petrotechnical applications from industry leading vendors- Schlumberger, Petrosys, Halliburton, Ellis, IHS and Paradigm and more.
- Interica OneView supports Schlumberger's DELFI Cognitive E&P Environment
- Compare application project content cross application
- Supporting open industry standards including; OSDU and PPDM
- View project content; seismic and well data within projects to gain a holistic view of the project data landscape