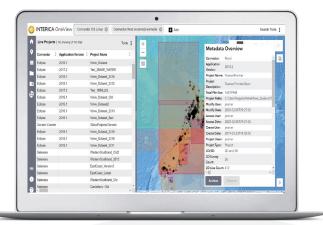

#### Benefits

- Understand live and archived data landscape for more efficient geoscience operations
- Quickly and easily find and display data from within projects: wells, seismic, horizons, models etc.
- Built on the latest technology stacks to enhance performance and offer higher levels of security
- Integrate with preferred BI & analytics tools
- Quick and efficient map-based searching
- Only see/access data to which privileges are granted by role

### Integrating with many 3<sup>rd</sup> party applications

- 30+ connectors for a wide variety of petrotechnical applications from industry leading vendors- Schlumberger, Petrosys, Halliburton, Ellis, IHS and Paradigm and more.
- Interica OneView supports Schlumberger's DELFI Cognitive E&P Environment
- Compare application project content cross application
- Supporting open industry standards including; OSDU and PPDM
- View project content; seismic and well data within projects to gain a holistic view of the project data landscape